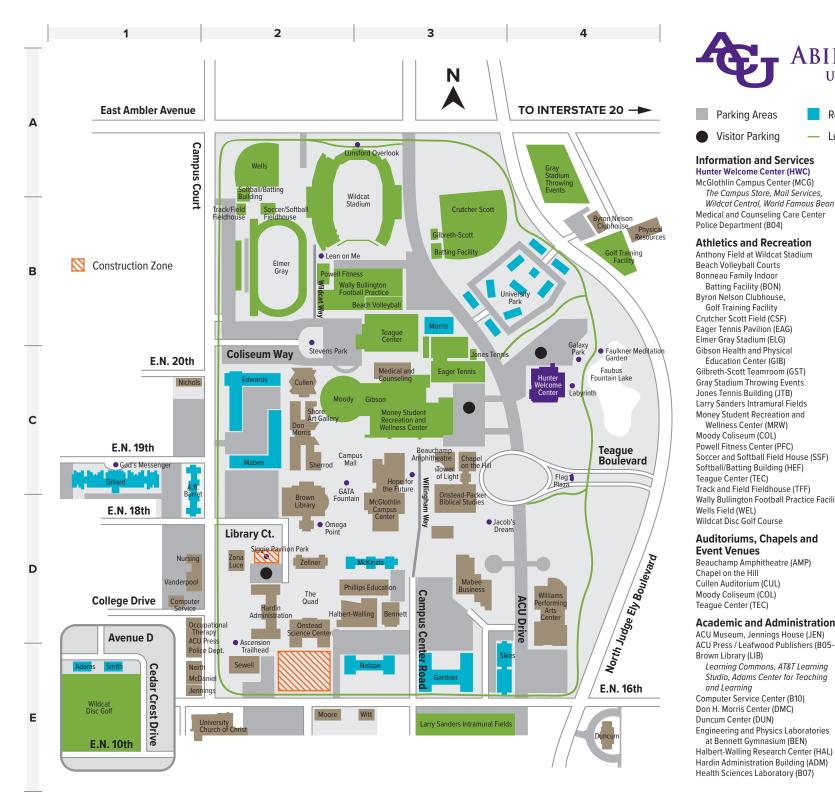

|                                                                                                                                                                                                                                                                                                                                                                                                                                                                                                                                                                                                                                                                                                                                                                                                                | EN<br>N I                                                                                                                                                                                                                              | VERSITY                                                                                                                                                                                                                                                                                                                                                                                                                                                                                                                                                                                                                                    | Ν                                                                                                                                                                    |
|----------------------------------------------------------------------------------------------------------------------------------------------------------------------------------------------------------------------------------------------------------------------------------------------------------------------------------------------------------------------------------------------------------------------------------------------------------------------------------------------------------------------------------------------------------------------------------------------------------------------------------------------------------------------------------------------------------------------------------------------------------------------------------------------------------------|----------------------------------------------------------------------------------------------------------------------------------------------------------------------------------------------------------------------------------------|--------------------------------------------------------------------------------------------------------------------------------------------------------------------------------------------------------------------------------------------------------------------------------------------------------------------------------------------------------------------------------------------------------------------------------------------------------------------------------------------------------------------------------------------------------------------------------------------------------------------------------------------|----------------------------------------------------------------------------------------------------------------------------------------------------------------------|
|                                                                                                                                                                                                                                                                                                                                                                                                                                                                                                                                                                                                                                                                                                                                                                                                                |                                                                                                                                                                                                                                        | e Halls Athletics/Recrea                                                                                                                                                                                                                                                                                                                                                                                                                                                                                                                                                                                                                   | tion                                                                                                                                                                 |
| Visitor Parking — Lur                                                                                                                                                                                                                                                                                                                                                                                                                                                                                                                                                                                                                                                                                                                                                                                          | sford                                                                                                                                                                                                                                  | Foundation Trail                                                                                                                                                                                                                                                                                                                                                                                                                                                                                                                                                                                                                           |                                                                                                                                                                      |
| Information and Services<br>Hunter Welcome Center (HWC)<br>McGlothlin Campus Center (MCG)<br>The Campus Store, Mail Services,<br>Wildcat Central, World Famous Bean                                                                                                                                                                                                                                                                                                                                                                                                                                                                                                                                                                                                                                            | <b>C4</b><br>C3                                                                                                                                                                                                                        | Mabee Business Building (MBB)<br>McDaniel House (DAN)<br>Moore House, eHub (MRE)<br>Nichols House (NIC)<br>North House (NRT)                                                                                                                                                                                                                                                                                                                                                                                                                                                                                                               | D3<br>E1<br>E2<br>C1<br>E1                                                                                                                                           |
| Medical and Counseling Care Center<br>Police Department (B04)                                                                                                                                                                                                                                                                                                                                                                                                                                                                                                                                                                                                                                                                                                                                                  | C3<br>E1                                                                                                                                                                                                                               | Occupational Therapy (B07-9)<br>Onstead-Packer Biblical Studies<br>Building (BSB)                                                                                                                                                                                                                                                                                                                                                                                                                                                                                                                                                          | D1<br>D3                                                                                                                                                             |
| Athletics and Recreation<br>Anthony Field at Wildcat Stadium<br>Beach Volleyball Courts<br>Bonneau Family Indoor<br>Batting Facility (BON)<br>Byron Nelson Clubhouse,<br>Golf Training Facility<br>Crutcher Scott Field (CSF)<br>Eager Tennis Pavilion (EAG)<br>Elmer Gray Stadium (ELG)<br>Gibson Health and Physical<br>Education Center (GIB)<br>Gilbreth-Scott Teamroom (GST)<br>Gray Stadium Throwing Events<br>Jones Tennis Building (JTB)<br>Larry Sanders Intramural Fields<br>Money Student Recreation and<br>Wellness Center (MRW)<br>Moody Coliseum (COL)<br>Powell Fitness Center (PFC)<br>Soccer and Softball Field House (SSF)<br>Softball/Batting Building (HEF)<br>Teague Center (TEC)<br>Track and Field Fieldhouse (TFF)<br>Wally Bullington Football Practice Facility<br>Wells Field (WEL) | A3<br>B3<br>B3<br>B4<br>B3<br>C3<br>B2<br>C3<br>B3<br>A4<br>C3<br>E3<br>C3<br>C3<br>E3<br>C3<br>C3<br>E3<br>C3<br>E3<br>C3<br>E3<br>E3<br>E2<br>E3<br>E2<br>E3<br>E3<br>E3<br>E3<br>E3<br>E3<br>E3<br>E3<br>E3<br>E3<br>E3<br>E3<br>E3 | Onstead Science Center (OSC)<br>Phillips Education Building (EDB)<br>Physical Resources Building (PRB)<br>School of Nursing (B13)<br>Sewell Theatre (SWL)<br>Sherrod Building (SHB)<br>Shore Art Gallery (SHO)<br>University Church of Christ (UNIVCC)<br>Williams Performing Arts Center (WPA)<br>Witt House (WIT)<br>Vanderpool Building (VAN B12)<br>Zellner Hall (ZEL)<br>Zona Luce Building /<br>School of Nursing (ZON)<br><b>Residence Halls</b><br>A.B. Barret Hall (BRT)<br>A.B. Morris Hall (MOR)<br>Adams Hall (DLH)<br>Eldwards Hall (GAR)<br>Mabee Hall (MAB)<br>McKinzie Hall (MCK)<br>Nelson Hall (NEL)<br>Sikes Hall (SIK) | D2<br>D2<br>D3<br>A4<br>D1<br>E2<br>C2<br>C2<br>E2<br>D4<br>E3<br>D1<br>D2<br>D2<br>D2<br>C2<br>B3<br>E1<br>C1<br>C2<br>E3<br>C2<br>D3<br>C2<br>E3<br>E3<br>E3<br>E3 |
| Wildcat Disc Golf Course                                                                                                                                                                                                                                                                                                                                                                                                                                                                                                                                                                                                                                                                                                                                                                                       | E1                                                                                                                                                                                                                                     | Smith Hall (SMH)<br>University Park Apartments (UPA)                                                                                                                                                                                                                                                                                                                                                                                                                                                                                                                                                                                       | E1<br>B4                                                                                                                                                             |
| Auditoriums, Chapels and<br>Event Venues<br>Beauchamp Amphitheatre (AMP)<br>Chapel on the Hill<br>Cullen Auditorium (CUL)<br>Moody Coliseum (COL)<br>Teague Center (TEC)                                                                                                                                                                                                                                                                                                                                                                                                                                                                                                                                                                                                                                       | C3<br>C3<br>C2<br>C2<br>B3                                                                                                                                                                                                             | Outdoor Areas and Campus Ar<br>Ascension Trailhead<br>Campus Mall<br>Faubus Fountain Lake<br>Faulkner Meditation Garden<br>Flag Plaza<br>Galaxy Park                                                                                                                                                                                                                                                                                                                                                                                                                                                                                       | t<br>D2<br>C2<br>C4<br>B4<br>C4<br>C4<br>C4                                                                                                                          |
| Academic and Administration<br>ACU Museum, Jennings House (JEN)<br>ACU Press / Leafwood Publishers (B05-6)                                                                                                                                                                                                                                                                                                                                                                                                                                                                                                                                                                                                                                                                                                     | E1<br>E1                                                                                                                                                                                                                               | GATA Fountain<br>God's Messenger Sculpture<br>Hope for the Future Sculpture                                                                                                                                                                                                                                                                                                                                                                                                                                                                                                                                                                | C2<br>C1<br>C3                                                                                                                                                       |

D2

D1

C2

E4

D3

D3

D2

D1

| Ascension Trailhead           | D2 |
|-------------------------------|----|
| Campus Mall                   | C2 |
| Faubus Fountain Lake          | C4 |
| Faulkner Meditation Garden    | B4 |
| Flag Plaza                    | C4 |
| Galaxy Park                   | C4 |
| GATA Fountain                 | C2 |
| God's Messenger Sculpture     | C1 |
| Hope for the Future Sculpture | C3 |
| Jacob's Dream Sculpture Site  | D3 |
| Labyrinth, Rich Welcome Plaza | C4 |
| Lean on Me Sculpture          | B2 |
| Lunsford Overlook             | A3 |
| Omega Point Sculpture         | D2 |
| Siggie Pavilion Park          | D2 |
| Stevens Park                  | B2 |
| The Ascension Trailhead       | D2 |
| The Quad                      | D2 |
| Tower of Light                | C3 |
| Wildcat Way                   | B2 |
| Willingham Way                | C3 |
|                               |    |